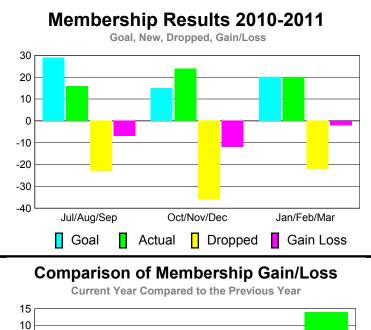

| <u> </u>    |                     |                              |                                  |                                 |                                 |  |  |  |
|-------------|---------------------|------------------------------|----------------------------------|---------------------------------|---------------------------------|--|--|--|
|             | <u>N</u>            | Member                       | <u>Membership</u>                |                                 |                                 |  |  |  |
|             |                     | 201                          | 2009-2010                        |                                 |                                 |  |  |  |
| Month       | Net<br>Memb<br>Goal | Actual<br>New<br><u>Memb</u> | Actual<br>Dropped<br><u>Memb</u> | Gain/<br>Loss of<br><u>Memb</u> | Gain/<br>Loss of<br><u>Memb</u> |  |  |  |
| Jul/Aug/Sep | 29                  | 16                           | -23                              | -7                              | -7                              |  |  |  |
| Oct/Nov/Dec | 15                  | 24                           | -36                              | -12                             | -25                             |  |  |  |
| Jan/Feb/Mar | 20                  | 20                           | -22                              | -2                              | 14                              |  |  |  |
| Totals      | 64                  | 60                           | -81                              | -21                             | -18                             |  |  |  |