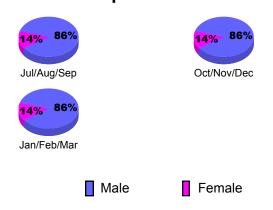

r>Loss of<br><u>Memb</u> |  |  |  |
| Jul/Aug/Sep | 29                  | 16                           | -23                              | -7                              | -7                              |  |  |  |
| Oct/Nov/Dec | 15                  | 24                           | -36                              | -12                             | -25                             |  |  |  |
| Jan/Feb/Mar | 20                  | 20                           | -22                              | -2                              | 14                              |  |  |  |
| Totals      | 64                  | 60                           | -81                              | -21                             | -18                             |  |  |  |





# **Gender Comparison 2010-2011**