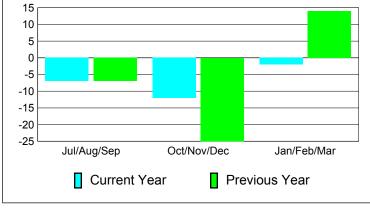

| <u> </u>    |                     |                              |                                  |                                 |                                 |  |  |  |
|-------------|---------------------|------------------------------|----------------------------------|---------------------------------|---------------------------------|--|--|--|
|             | <u>N</u>            | Member                       | <u>Membership</u>                |                                 |                                 |  |  |  |
|             |                     | 201                          | 2009-2010                        |                                 |                                 |  |  |  |
| Month       | Net<br>Memb<br>Goal | Actual<br>New<br><u>Memb</u> | Actual<br>Dropped<br><u>Memb</u> | Gain/<br>Loss of<br><u>Memb</u> | Gain/<br>Loss of<br><u>Memb</u> |  |  |  |
| Jul/Aug/Sep | 29                  | 16                           | -23                              | -7                              | -7                              |  |  |  |
| Oct/Nov/Dec | 15                  | 24                           | -36                              | -12                             | -25                             |  |  |  |
| Jan/Feb/Mar | 20                  | 20                           | -22                              | -2                              | 14                              |  |  |  |
| Totals      | 64                  | 60                           | -81                              | -21                             | -18                             |  |  |  |